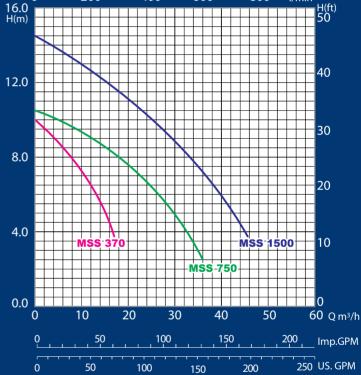

# **PERFORMANCE TABLE**

Model with "A" = Auto, with Float Switch

200 400 600 l/min