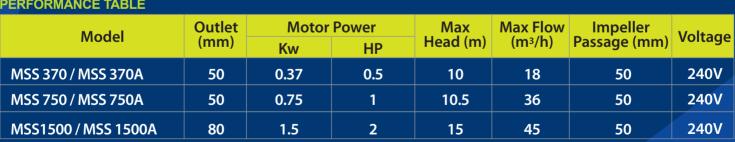

# **PERFORMANCE TABLE**

Model with "A" = Auto, with Float Switch

200 400 600 l/min